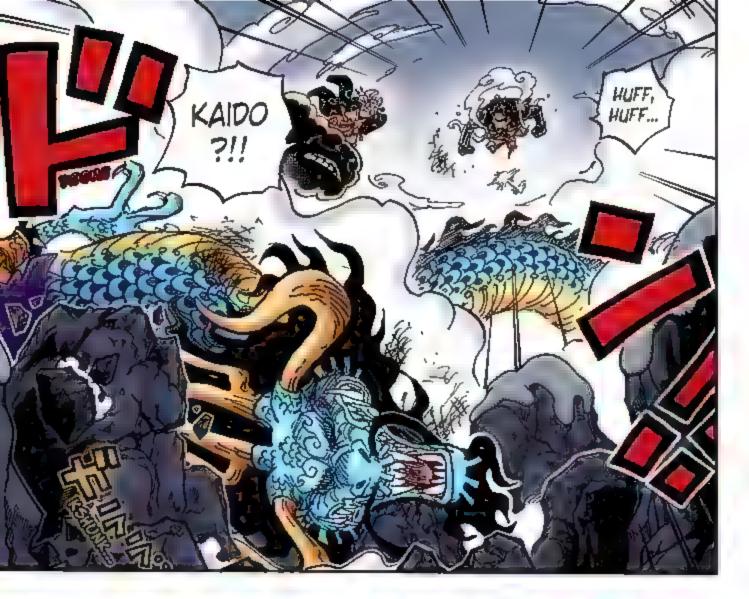

### Numbers

King the Wildfire

Queen the Plague Jack the Drought

Kaido, King of the Beasts [Emperor of the Sea]

A pirate known as the "strongest creature alive." Despite numerous tortures and death sentences, none have been able to kill him.

forces chase after him and decide to launch a sneak attack. With new powerful friends in tow, the raid on Onigashima begins!! While the Emperor's followers block the way on the Island, Kaido's daughter Yamato shows up and swears to fight on Luffy's side. The Red-Scabbards samural face off against Kaido on the roof of the castle, fighting to avenge their beloved Lord Oden. But Kaido steadily gains the upper hand... Luffy and others are heading for the roof too, but Kaido's henchman stand in their way.